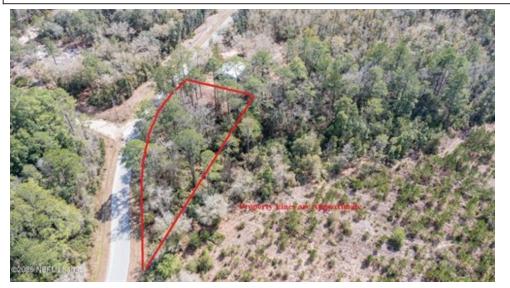

## 647 and 649 E Hillsborough Ave, Florahome, FL 32140

- MLS #: 2075366
- Land | Lot: 29,621 ft<sup>2</sup> (0.68 acres)
- More Info: 647and649EHillsboroughAve.lsForSale.com

\$ 25,000

Ronald E Blake (352) 475-2199 (Office) (352) 235-1644 (Mobile) rblakecbi@yahoo.com https://www.cbisaacrealty.com/

This 0.68-acre vacant lot near George's Lake offers the perfect opportunity to create your dream home or a private getaway. Surrounded by Florida's natural beauty, this property provides a peaceful setting just minutes from the lake, where you can enjoy fishing, boating, and outdoor recreation. With no HOA or deed restrictions, you have the freedom to design and build as you choose, whether it's a permanent residence, a vacation retreat, or an investment property. Conveniently located near Keystone Heights, Palatka, and Gainesville, this land combines the best of quiet country living with easy access to nearby amenities. Don't miss your chance to own a piece of Florida paradisecall today for more details!